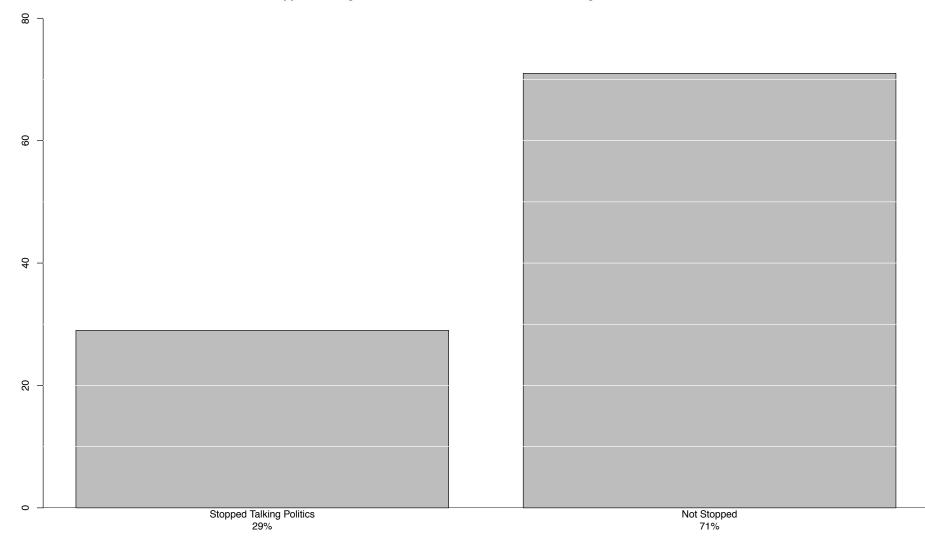

vs. Vinehout, Reg. Voters



January Walker vs. Barrett, Reg. Voters



MARQUETTE UNIVERSITY

J/

70 23

Falk 42

60

4

30

8 우

0

Walker

49

#### January Walker vs. Falk, Reg. Voters













RQUETTE

UNIVERSITY Be The Difference



#### Barrett Favorable/Unfavorable Rating

Falk Favorable/Unfavorable Rating

OUETTE

NIVERSITY Be The Difference



Vinehout Favorable/Unfavorable Rating











## Most Important for Democratic Nominee (Primary Voters Only







## Strategies to Restore Collective Bargaining Democratic Primary Voters Only







Partisan Cross-over In Republican Presidential Primary



### Partisan Cross-over In Democratic Recall Primary







#### Think 'Fake' or 'Protest' Candidates Should Not Be Allowed on Ballot







## **Participation in Politics**



















# Obama vs Romney Trial Heat



MARQUETTE UNIVERSITY Be The Difference.