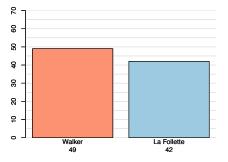

March Walker vs. Falk, Reg. Voters

March Walker vs. La Follette, Reg. Voters

March Walker vs. Vinehout, Reg. Voters

January Walker vs. Barrett, Reg. Voters

MARQUETTE UNIVERSITY

J/

70 23

Falk 42