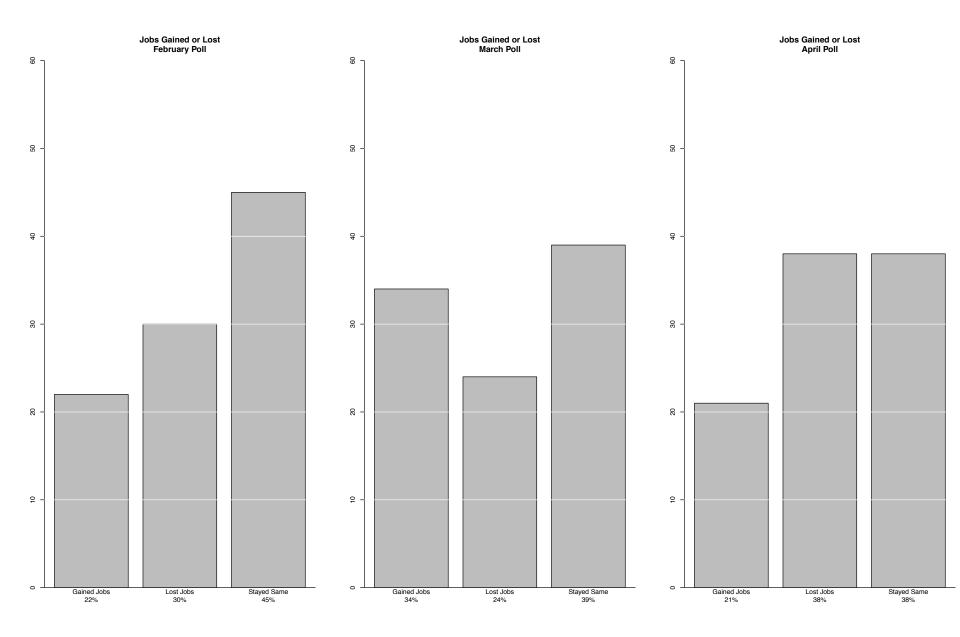

nehout, Reg. Voters



January Walker vs. Barrett, Reg. Voters



MARQUETTE UNIVERSITY

J/

70 23

Falk 42

60

4

30

8 우

0

Walker

49

#### January Walker vs. Falk, Reg. Voters













RQUETTE

UNIVERSITY Be The Difference



#### Barrett Favorable/Unfavorable Rating

Falk Favorable/Unfavorable Rating

OUETTE

NIVERSITY Be The Difference



Vinehout Favorable/Unfavorable Rating











## Most Important for Democratic Nominee (Primary Voters Only







## Strategies to Restore Collective Bargaining Democratic Primary Voters Only







Partisan Cross-over In Republican Presidential Primary



### Partisan Cross-over In Democratic Recall Primary







#### Think 'Fake' or 'Protest' Candidates Should Not Be Allowed on Ballot







## **Participation in Politics**



















# Obama vs Romney Trial Heat



MARQUETTE UNIVERSITY Be The Difference.