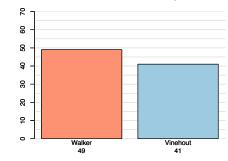

# Wisconsin Democratic Gubernatorial Primary April 26–29 Poll

Wisconsin Democratic Gubernatorial Primary March 22–25 Poll

April Walker vs. Barrett, Reg. Voters

April Walker vs. Vinehout, Reg. Voters

March Walker vs. Barrett, Reg. Voters

March Walker vs. Falk, Reg. Voters

March Walker vs. La Follette, Reg. Voters

March Walker vs. Vinehout, Reg. Voters

January Walker vs. Barrett, Reg. Voters

MARQUETTE UNIVERSITY

J/

70 23

Falk 42