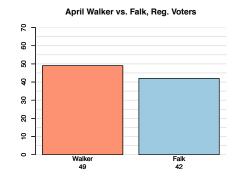

March Walker vs. Falk, Reg. Voters

March Walker vs. La Follette, Reg. Voters

March Walker vs. Vinehout, Reg. Voters

January Walker vs. Barrett, Reg. Voters

MARQUETTE UNIVERSITY

J/

70 23

Falk 42

60

4

30

8 우

0

Walker

49