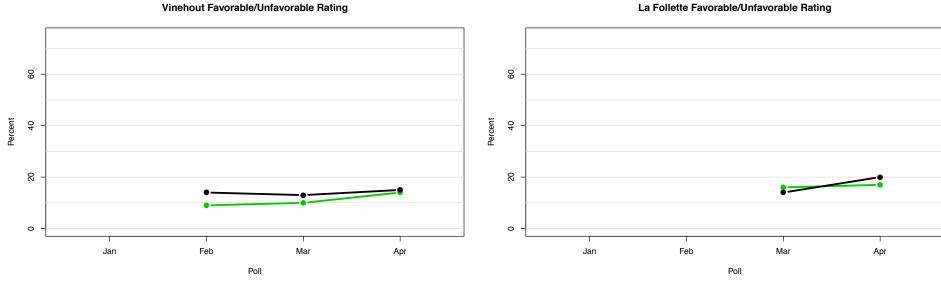

#### Barrett Favorable/Unfavorable Rating

Falk Favorable/Unfavorable Rating

OUETTE

NIVERSITY Be The Difference

Vinehout Favorable/Unfavorable Rating