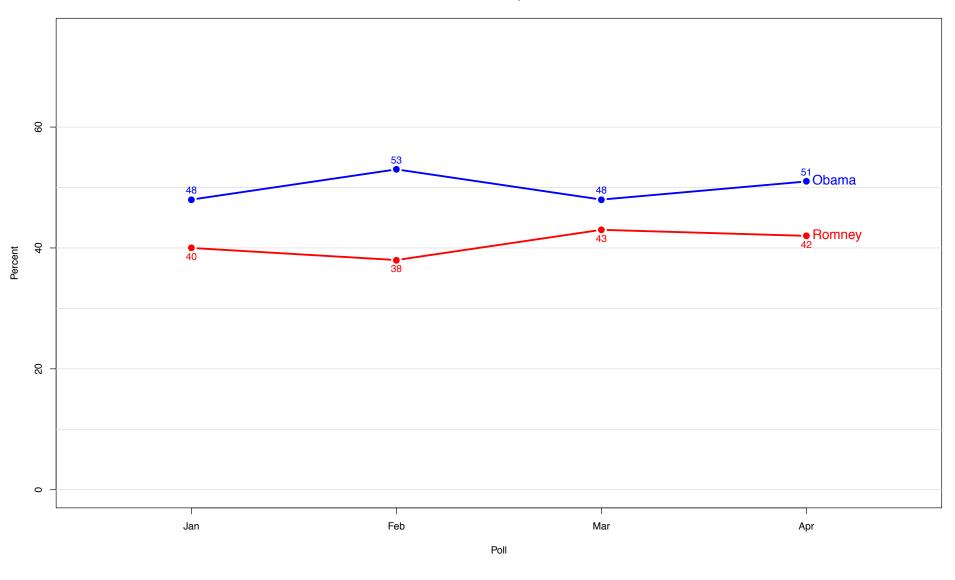

r vs. Barrett, Reg. Voters



MARQUETTE UNIVERSITY

J/

70 23

Falk 42

60

4

30

8 우

0

Walker

49

#### January Walker vs. Falk, Reg. Voters













RQUETTE

UNIVERSITY Be The Difference



#### Barrett Favorable/Unfavorable Rating

Falk Favorable/Unfavorable Rating

OUETTE

NIVERSITY Be The Difference



Vinehout Favorable/Unfavorable Rating











## Most Important for Democratic Nominee (Primary Voters Only







## Strategies to Restore Collective Bargaining Democratic Primary Voters Only







Partisan Cross-over In Republican Presidential Primary



### Partisan Cross-over In Democratic Recall Primary







#### Think 'Fake' or 'Protest' Candidates Should Not Be Allowed on Ballot







## **Participation in Politics**



















# Obama vs Romney Trial Heat



MARQUETTE UNIVERSITY Be The Difference.