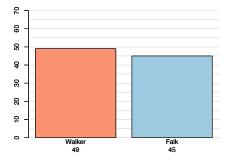

March Walker vs. Falk, Reg. Voters

March Walker vs. La Follette, Reg. Voters

March Walker vs. Vinehout, Reg. Voters

January Walker vs. Barrett, Reg. Voters

MARQUETTE UNIVERSITY

J/

70 23

Falk 42