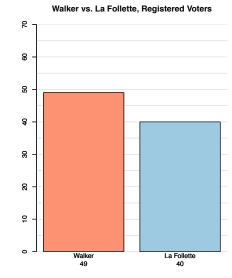

March Walker vs. Falk, Reg. Voters

March Walker vs. La Follette, Reg. Voters

March Walker vs. Vinehout, Reg. Voters

January Walker vs. Barrett, Reg. Voters

MARQUETTE UNIVERSITY

J/

70 23

Falk 42