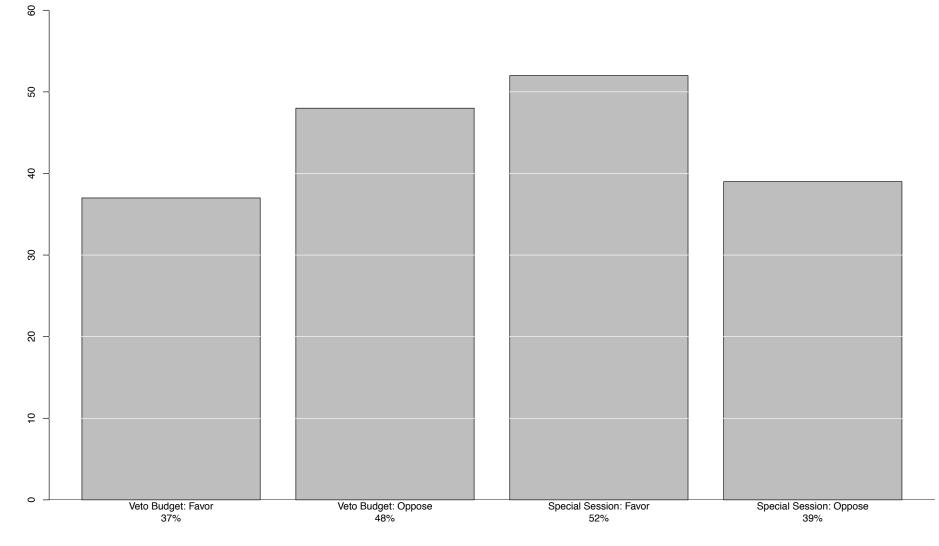

## Strategies to Restore Collective Bargaining Democratic Primary Voters Only

Partisan Cross-over In Republican Presidential Primary