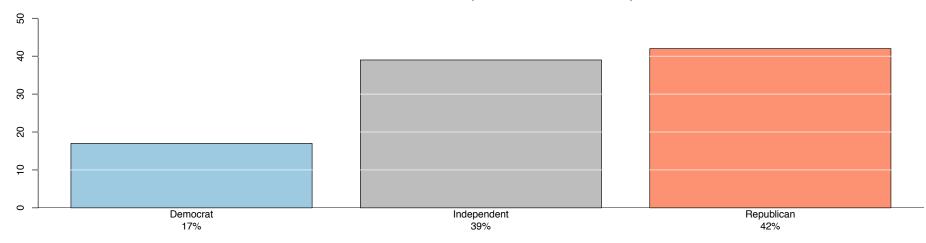

April Walker vs. Vinehout, Reg. Voters



March Walker vs. Barrett, Reg. Voters



March Walker vs. Falk, Reg. Voters



March Walker vs. La Follette, Reg. Voters



March Walker vs. Vinehout, Reg. Voters



January Walker vs. Barrett, Reg. Voters



MARQUETTE UNIVERSITY

J/

70 23

Falk 42

60

4

30

8 우

0

Walker

49

#### January Walker vs. Falk, Reg. Voters













RQUETTE

UNIVERSITY Be The Difference



#### Barrett Favorable/Unfavorable Rating

Falk Favorable/Unfavorable Rating

OUETTE

NIVERSITY Be The Difference



Vinehout Favorable/Unfavorable Rating











## Most Important for Democratic Nominee (Primary Voters Only







## Strategies to Restore Collective Bargaining Democratic Primary Voters Only







Partisan Cross-over In Republican Presidential Primary



### Partisan Cross-over In Democratic Recall Primary







#### Think 'Fake' or 'Protest' Candidates Should Not Be Allowed on Ballot







## **Participation in Politics**



















# Obama vs Romney Trial Heat



MARQUETTE UNIVERSITY Be The Difference.