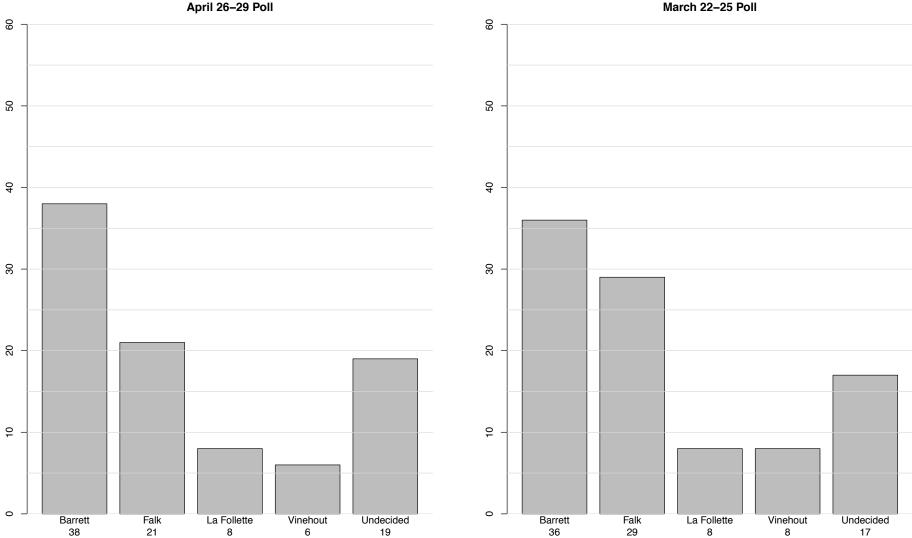

# Wisconsin Democratic Gubernatorial Primary April 26–29 Poll

Wisconsin Democratic Gubernatorial Primary March 22–25 Poll

April Walker vs. Barrett, Reg. Voters

April Walker vs. Vinehout, Reg. Voters

March Walker vs. Barrett, Reg. Voters