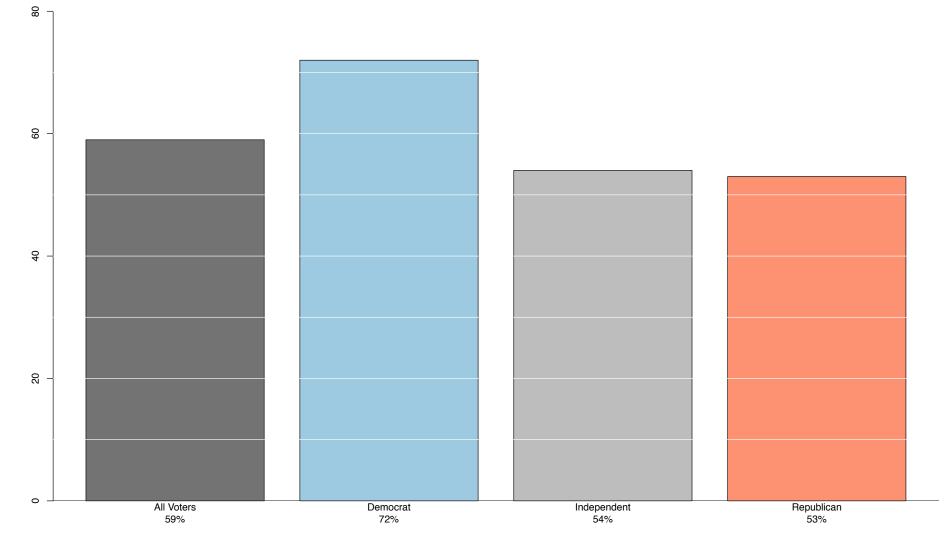

vs. La Follette, Reg. Voters



March Walker vs. Vinehout, Reg. Voters



January Walker vs. Barrett, Reg. Voters



MARQUETTE UNIVERSITY

J/

70 23

Falk 42

60

4

30

8 우

0

Walker

49

#### January Walker vs. Falk, Reg. Voters













RQUETTE

UNIVERSITY Be The Difference



#### Barrett Favorable/Unfavorable Rating

Falk Favorable/Unfavorable Rating

OUETTE

NIVERSITY Be The Difference



Vinehout Favorable/Unfavorable Rating











## Most Important for Democratic Nominee (Primary Voters Only







## Strategies to Restore Collective Bargaining Democratic Primary Voters Only







Partisan Cross-over In Republican Presidential Primary



### Partisan Cross-over In Democratic Recall Primary







#### Think 'Fake' or 'Protest' Candidates Should Not Be Allowed on Ballot







## **Participation in Politics**



















# Obama vs Romney Trial Heat



MARQUETTE UNIVERSITY Be The Difference.