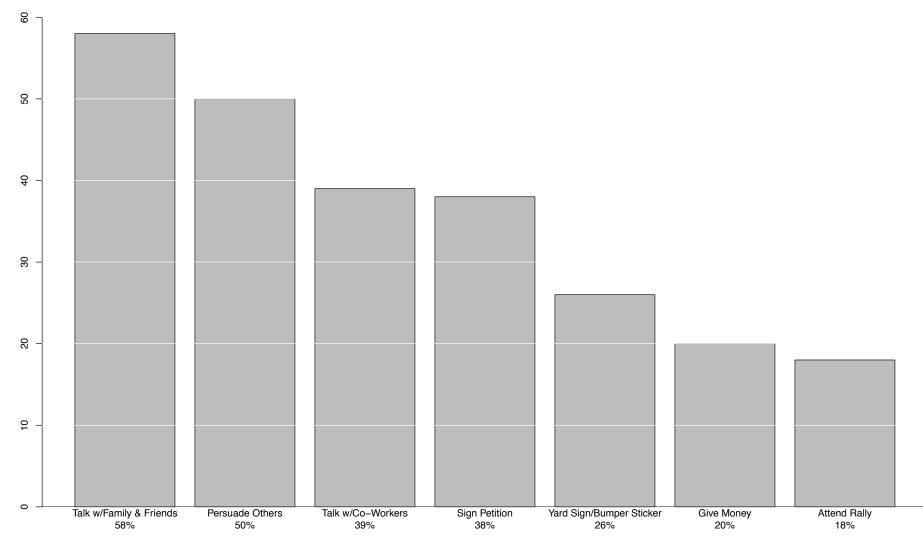

alker vs. Vinehout, Reg. Voters



January Walker vs. Barrett, Reg. Voters



MARQUETTE UNIVERSITY

J/

70 23

Falk 42

60

4

30

8 우

0

Walker

49

#### January Walker vs. Falk, Reg. Voters













RQUETTE

UNIVERSITY Be The Difference



#### Barrett Favorable/Unfavorable Rating

Falk Favorable/Unfavorable Rating

OUETTE

NIVERSITY Be The Difference



Vinehout Favorable/Unfavorable Rating











## Most Important for Democratic Nominee (Primary Voters Only







## Strategies to Restore Collective Bargaining Democratic Primary Voters Only







Partisan Cross-over In Republican Presidential Primary



### Partisan Cross-over In Democratic Recall Primary







#### Think 'Fake' or 'Protest' Candidates Should Not Be Allowed on Ballot







## **Participation in Politics**



















# Obama vs Romney Trial Heat



MARQUETTE UNIVERSITY Be The Difference.