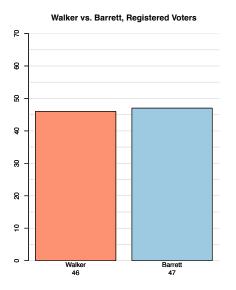

# Wisconsin Democratic Gubernatorial Primary April 26–29 Poll

Wisconsin Democratic Gubernatorial Primary March 22–25 Poll

April Walker vs. Barrett, Reg. Voters

April Walker vs. Vinehout, Reg. Voters

March Walker vs. Barrett, Reg. Voters