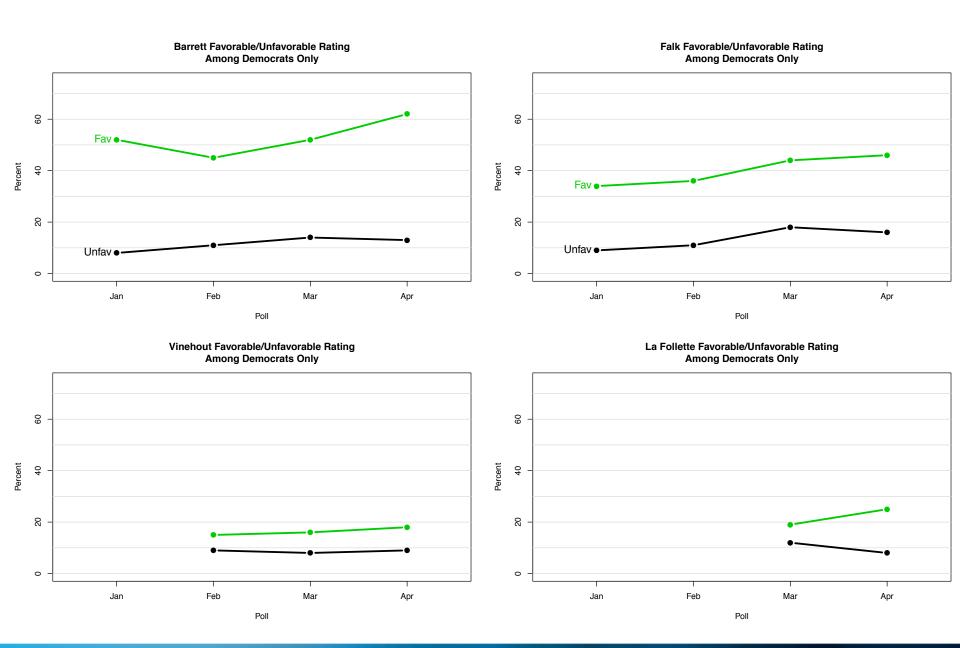

#### Barrett Favorable/Unfavorable Rating

Falk Favorable/Unfavorable Rating

OUETTE

NIVERSITY Be The Difference

Vinehout Favorable/Unfavorable Rating