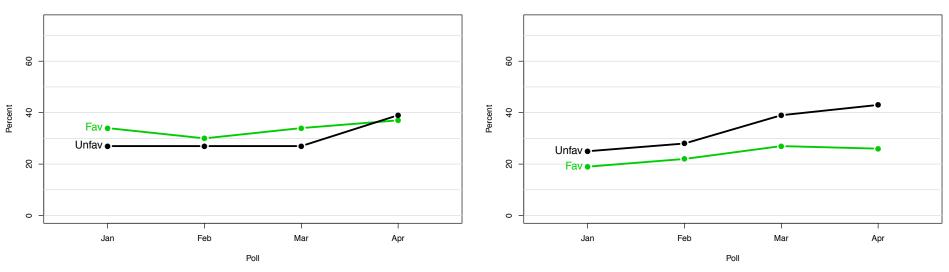

#### Barrett Favorable/Unfavorable Rating

Falk Favorable/Unfavorable Rating

OUETTE

NIVERSITY Be The Difference

Vinehout Favorable/Unfavorable Rating