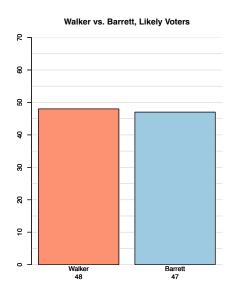

# Wisconsin Democratic Gubernatorial Primary April 26–29 Poll

Wisconsin Democratic Gubernatorial Primary March 22–25 Poll

April Walker vs. Barrett, Reg. Voters

April Walker vs. Vinehout, Reg. Voters

March Walker vs. Barrett, Reg. Voters