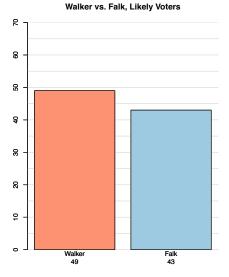

March Walker vs. Falk, Reg. Voters

March Walker vs. La Follette, Reg. Voters

March Walker vs. Vinehout, Reg. Voters

January Walker vs. Barrett, Reg. Voters

MARQUETTE UNIVERSITY

J/

70 23

Falk 42