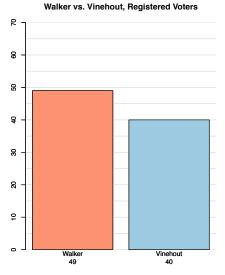

# Wisconsin Democratic Gubernatorial Primary April 26–29 Poll

Wisconsin Democratic Gubernatorial Primary March 22–25 Poll

April Walker vs. Barrett, Reg. Voters

April Walker vs. Vinehout, Reg. Voters

March Walker vs. Barrett, Reg. Voters

March Walker vs. Falk, Reg. Voters

March Walker vs. La Follette, Reg. Voters

March Walker vs. Vinehout, Reg. Voters

January Walker vs. Barrett, Reg. Voters

MARQUETTE UNIVERSITY

J/

70 23

Falk 42