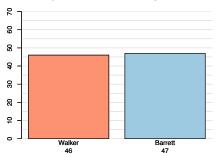

# Wisconsin Democratic Gubernatorial Primary April 26–29 Poll

Wisconsin Democratic Gubernatorial Primary March 22–25 Poll

April Walker vs. Barrett, Reg. Voters

April Walker vs. Vinehout, Reg. Voters

March Walker vs. Barrett, Reg. Voters