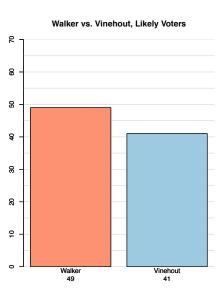

# Wisconsin Democratic Gubernatorial Primary April 26–29 Poll

Wisconsin Democratic Gubernatorial Primary March 22–25 Poll

April Walker vs. Barrett, Reg. Voters

April Walker vs. Vinehout, Reg. Voters

March Walker vs. Barrett, Reg. Voters