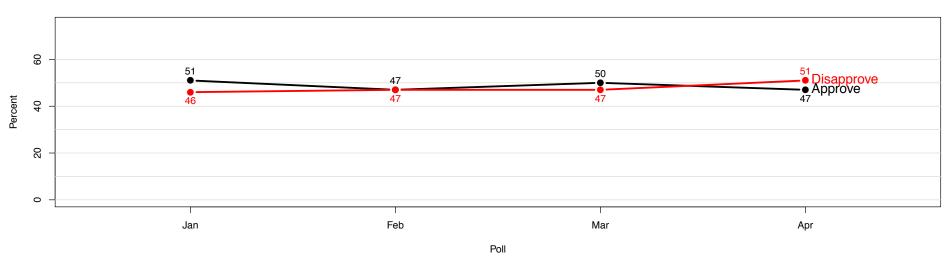

# MARQUETTE UNIVERSITY LAW SCHOOL POLL April 26-29, 2012

# Wisconsin Democratic Gubernatorial Primary April 26–29 Poll











Wisconsin Democratic Gubernatorial Primary March 22–25 Poll

























April Walker vs. Barrett, Reg. Voters







April Walker vs. Vinehout, Reg. Voters



March Walker vs. Barrett, Reg. Voters



March Walker vs. Falk, Reg. Voters



March Walker vs. La Follette, Reg. Voters



March Walker vs. Vinehout, Reg. Voters



January Walker vs. Barrett, Reg. Voters



MARQUETTE UNIVERSITY

J/

70 23

Falk 42

60

4

30

8 우

0

Walker

49

#### January Walker vs. Falk, Reg. Voters













RQUETTE

UNIVERSITY Be The Difference



#### Barrett Favorable/Unfavorable Rating

Falk Favorable/Unfavorable Rating

OUETTE

NIVERSITY Be The Difference



Vinehout Favorable/Unfavorable Rating











## Most Important for Democratic Nominee (Primary Voters Only







## Strategies to Restore Collective Bargaining Democratic Primary Voters Only







Partisan Cross-over In Republican Presidential Primary



### Partisan Cross-over In Democratic Recall Primary







#### Think 'Fake' or 'Protest' Candidates Should Not Be Allowed on Ballot







## **Participation in Politics**



















# Obama vs Romney Trial Heat



MARQUETTE UNIVERSITY Be The Difference.