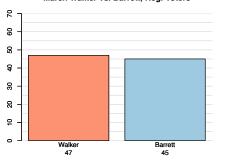

# Wisconsin Democratic Gubernatorial Primary April 26–29 Poll

Wisconsin Democratic Gubernatorial Primary March 22–25 Poll

April Walker vs. Barrett, Reg. Voters

April Walker vs. Vinehout, Reg. Voters

March Walker vs. Barrett, Reg. Voters