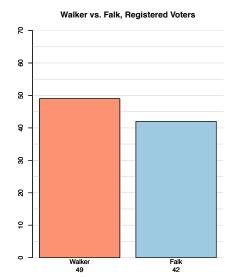

March Walker vs. Falk, Reg. Voters

March Walker vs. La Follette, Reg. Voters

March Walker vs. Vinehout, Reg. Voters

January Walker vs. Barrett, Reg. Voters

MARQUETTE UNIVERSITY

J/

70 23

Falk 42

60

4

30

8 우

0

Walker

49