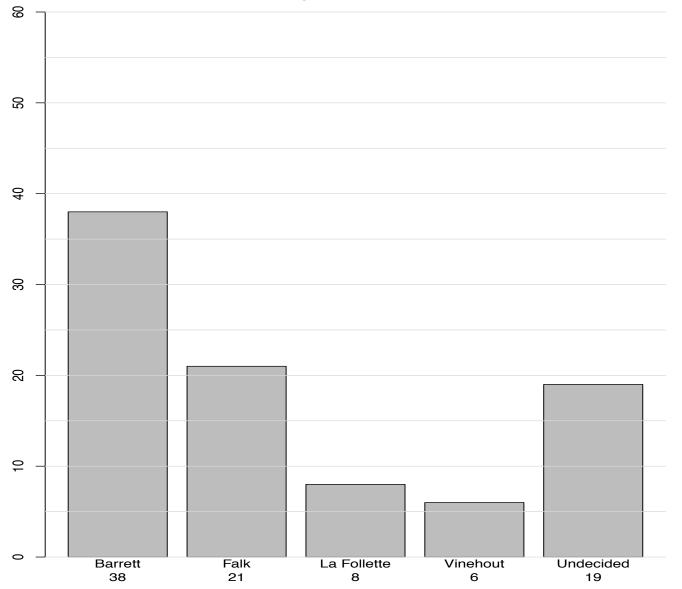

# MARQUETTE UNIVERSITY LAW SCHOOL POLL April 26-29, 2012

# Wisconsin Democratic Gubernatorial Primary April 26–29 Poll











Wisconsin Democratic Gubernatorial Primary March 22–25 Poll

























April Walker vs. Barrett, Reg. Voters







April Walker vs. Vinehout, Reg. Voters



March Walker vs. Barrett, Reg. Voters



March Walker vs. Falk, Reg. Voters



March Walker vs. La Follette, Reg. Voters



March Walker vs. Vinehout, Reg. Voters



January Walker vs. Barrett, Reg. Voters



MARQUETTE UNIVERSITY

J/

70 23

Falk 42

60

4

30

8 우

0

Walker

49

#### January Walker vs. Falk, Reg. Voters













RQUETTE

UNIVERSITY Be The Difference



#### Barrett Favorable/Unfavorable Rating

Falk Favorable/Unfavorable Rating

OUETTE

NIVERSITY Be The Difference



Vinehout Favorable/Unfavorable Rating











## Most Important for Democratic Nominee (Primary Voters Only







## St