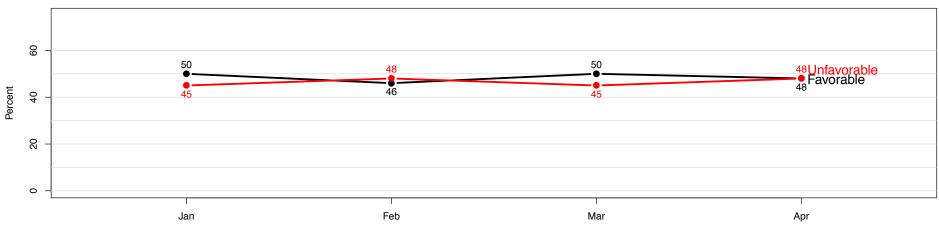

# MARQUETTE UNIVERSITY LAW SCHOOL POLL April 26-29, 2012

# Wisconsin Democratic Gubernatorial Primary April 26–29 Poll











Wisconsin Democratic Gubernatorial Primary March 22–25 Poll

























April Walker vs. Barrett, Reg. Voters







April Walker vs. Vinehout, Reg. Voters



March Walker vs. Barrett, Reg. Voters



March Walker vs. Falk, Reg. Voters



March Walker vs. La Follette, Reg. Voters



March Walker vs. Vinehout, Reg. Voters



January Walker vs. Barrett, Reg. Voters



MARQUETTE UNIVERSITY

J/

70 23

Falk 42

60

4

30

8 우

0

Walker

49

#### January Walker vs. Falk, Reg. Voters













RQUETTE

UNIVERSITY Be The Difference



#### Barrett Favorable/Unfavorable Rating

Falk Favorable/Unfavorable Rating

OUETTE

NIVERSITY Be The Difference



Vinehout Favorable/Unfavorable Rating











## Most Important for Democratic Nominee (Primary Voters Only







## Strategies to Restore Collective Bargaining Democratic Primary Voters Only







Partisan Cross-over In Republican Presidential Primary



### Partisan Cross-over In Democratic Recall Primary







#### Think 'Fake' or 'Protest' Candidates Should Not Be Allowed on Ballot







## **Participation in Politics**



















# Obama vs Romney Trial Heat



MARQUETTE UNIVERSITY Be The Difference.