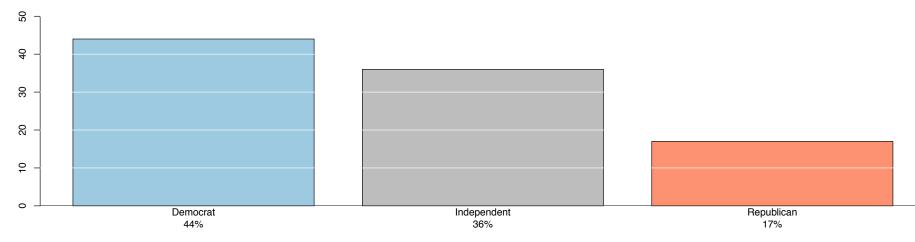

er vs. Barrett, Reg. Voters



March Walker vs. Falk, Reg. Voters



March Walker vs. La Follette, Reg. Voters



March Walker vs. Vinehout, Reg. Voters



January Walker vs. Barrett, Reg. Voters



MARQUETTE UNIVERSITY

J/

70 23

Falk 42

60

4

30

8 우

0

Walker

49

#### January Walker vs. Falk, Reg. Voters













RQUETTE

UNIVERSITY Be The Difference



#### Barrett Favorable/Unfavorable Rating

Falk Favorable/Unfavorable Rating

OUETTE

NIVERSITY Be The Difference



Vinehout Favorable/Unfavorable Rating











## Most Important for Democratic Nominee (Primary Voters Only







## Strategies to Restore Collective Bargaining Democratic Primary Voters Only







Partisan Cross-over In Republican Presidential Primary



### Partisan Cross-over In Democratic Recall Primary







#### Think 'Fake' or 'Protest' Candidates Should Not Be Allowed on Ballot







## **Participation in Politics**



















# Obama vs Romney Trial Heat



MARQUETTE UNIVERSITY Be The Difference.