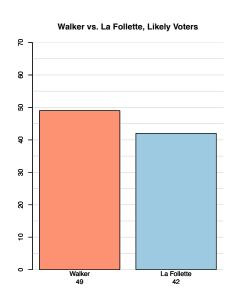

March Walker vs. Falk, Reg. Voters

March Walker vs. La Follette, Reg. Voters

March Walker vs. Vinehout, Reg. Voters

January Walker vs. Barrett, Reg. Voters

MARQUETTE UNIVERSITY

J/

70 23

Falk 42