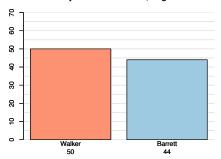

# Wisconsin Democratic Gubernatorial Primary April 26–29 Poll

Wisconsin Democratic Gubernatorial Primary March 22–25 Poll

April Walker vs. Barrett, Reg. Voters

April Walker vs. Vinehout, Reg. Voters

March Walker vs. Barrett, Reg. Voters