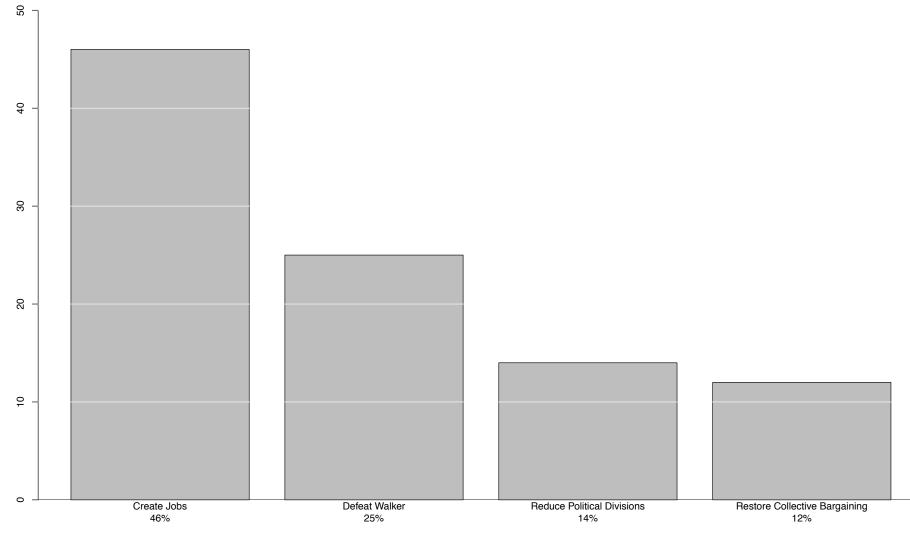

6–29 Poll











Wisconsin Democratic Gubernatorial Primary March 22–25 Poll

























April Walker vs. Barrett, Reg. Voters







April Walker vs. Vinehout, Reg. Voters



March Walker vs. Barrett, Reg. Voters



March Walker vs. Falk, Reg. Voters



March Walker vs. La Follette, Reg. Voters



March Walker vs. Vinehout, Reg. Voters



January Walker vs. Barrett, Reg. Voters



MARQUETTE UNIVERSITY

J/

70 23

Falk 42

60

4

30

8 우

0

Walker

49

#### January Walker vs. Falk, Reg. Voters













RQUETTE

UNIVERSITY Be The Difference



#### Barrett Favorable/Unfavorable Rating

Falk Favorable/Unfavorable Rating

OUETTE

NIVERSITY Be The Difference



Vinehout Favorable/Unfavorable Rating











## Most Important for Democratic Nominee (Primary Voters Only







## Strategies to Restore Collective Bargaining Democratic Primary Voters Only







Partisan Cross-over In Republican Presidential Primary



### Partisan Cross-over In Democratic Recall Primary







#### Think 'Fake' or 'Protest' Candidates Should Not Be Allowed on Ballot







## **Participation in Politics**



















# Obama vs Romney Trial Heat



MARQUETTE UNIVERSITY Be The Difference.