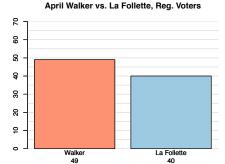

March Walker vs. Falk, Reg. Voters

March Walker vs. La Follette, Reg. Voters

March Walker vs. Vinehout, Reg. Voters

January Walker vs. Barrett, Reg. Voters

MARQUETTE UNIVERSITY

J/

70 23

Falk 42