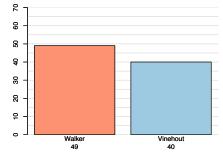

# Wisconsin Democratic Gubernatorial Primary April 26–29 Poll

Wisconsin Democratic Gubernatorial Primary March 22–25 Poll

April Walker vs. Barrett, Reg. Voters

April Walker vs. Vinehout, Reg. Voters

March Walker vs. Barrett, Reg. Voters